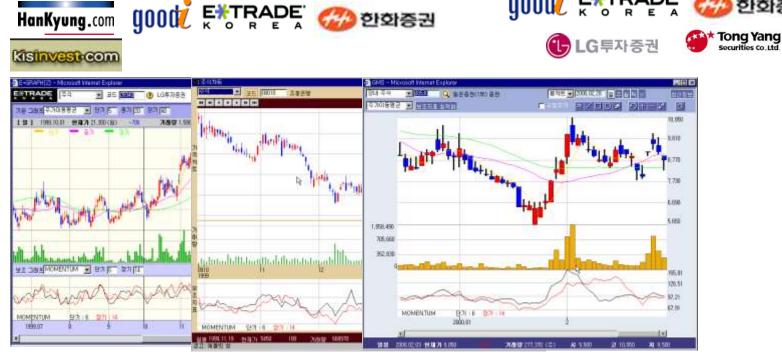

# eFinaX Teller System

100% pure Java Client, run time Server and development environment for building the next generation web and Java based branch teller system

- Easy customization
- Support magnetic card reader
- Support passbook printer
- Developed with Java Swing

| A RICE PLANET                                                                                                                                                                                                                                                                                                                                                                                                                                                                                                                                                                                                                                                                                                                                                                                                                                        | 0% # 89                                                                                                                                                                           |                                                    | 22                  |
|------------------------------------------------------------------------------------------------------------------------------------------------------------------------------------------------------------------------------------------------------------------------------------------------------------------------------------------------------------------------------------------------------------------------------------------------------------------------------------------------------------------------------------------------------------------------------------------------------------------------------------------------------------------------------------------------------------------------------------------------------------------------------------------------------------------------------------------------------|-----------------------------------------------------------------------------------------------------------------------------------------------------------------------------------|----------------------------------------------------|---------------------|
| ▲현대투지신탁 <b>:</b>                                                                                                                                                                                                                                                                                                                                                                                                                                                                                                                                                                                                                                                                                                                                                                                                                                     | 100912011 22 11:00 8#12332# 010.01 (#224                                                                                                                                          | ()[[ <b>2WW</b> ]] (99796 <u>8</u> 年) [ <b>2</b> 0 | 2120062/M25         |
| 1112 117                                                                                                                                                                                                                                                                                                                                                                                                                                                                                                                                                                                                                                                                                                                                                                                                                                             | 11111 #000 / BD07 111121                                                                                                                                                          | DE MARE MIL                                        | 2 303 - 100681 (54) |
| 보 방 방 호 ·   2.01 왕 방 호 ·   3.01 왕 방 호 ·   3.01 양 방 한 호 ·   3.01 양 방 양 방 ·   3.01 % 양 · <td< td=""><td>11. 話SEEN 第第 「 +<br/>に並加 10月1日 - 11.115<br/>15. 平原本 2017 - 11.115<br/>14. 第 21 15. 末 1. 100-10302<br/>15. 二 中 7 年 5. 100-10302<br/>15. 元 中 7 年 5. 100-10302<br/>17. 平 田 15. 末 1. 100-10</td><td></td><td></td></td<> | 11. 話SEEN 第第 「 +<br>に並加 10月1日 - 11.115<br>15. 平原本 2017 - 11.115<br>14. 第 21 15. 末 1. 100-10302<br>15. 二 中 7 年 5. 100-10302<br>15. 元 中 7 年 5. 100-10302<br>17. 平 田 15. 末 1. 100-10 |                                                    |                     |
| (0 E / N N )                                                                                                                                                                                                                                                                                                                                                                                                                                                                                                                                                                                                                                                                                                                                                                                                                                         | 방문<br>개월 간호서를 넣으시오.                                                                                                                                                               |                                                    | Schumply in         |
| 85 4 ±1 100<br>9.04 (0 6 91                                                                                                                                                                                                                                                                                                                                                                                                                                                                                                                                                                                                                                                                                                                                                                                                                          | 12 000 2 I                                                                                                                                                                        |                                                    | 事業以供注封 79           |
| 0.00000000                                                                                                                                                                                                                                                                                                                                                                                                                                                                                                                                                                                                                                                                                                                                                                                                                                           | ururu a a                                                                                                                                                                         |                                                    | ●立人的日日 73           |
| 1.8년 문원 #                                                                                                                                                                                                                                                                                                                                                                                                                                                                                                                                                                                                                                                                                                                                                                                                                                            | (B4)                                                                                                                                                                              |                                                    | <b>供付款款</b> He      |
| 2월 8 764일 = 3005/0<br>3 전원 동 8 =                                                                                                                                                                                                                                                                                                                                                                                                                                                                                                                                                                                                                                                                                                                                                                                                                     | 200                                                                                                                                                                               |                                                    | - 20101111-0        |
|                                                                                                                                                                                                                                                                                                                                                                                                                                                                                                                                                                                                                                                                                                                                                                                                                                                      |                                                                                                                                                                                   |                                                    | 1150000             |
| 229 04444 2174                                                                                                                                                                                                                                                                                                                                                                                                                                                                                                                                                                                                                                                                                                                                                                                                                                       | n), Roman India                                                                                                                                                                   | 1.000                                              | T NHEADY            |
| 1. 고 적 월<br>4 주 고 저 왕<br>7. 602-271                                                                                                                                                                                                                                                                                                                                                                                                                                                                                                                                                                                                                                                                                                                                                                                                                  | 5. 平口词法形的点 6. 113                                                                                                                                                                 | 김 자<br>내려당<br>(고-학식                                | · 244488            |