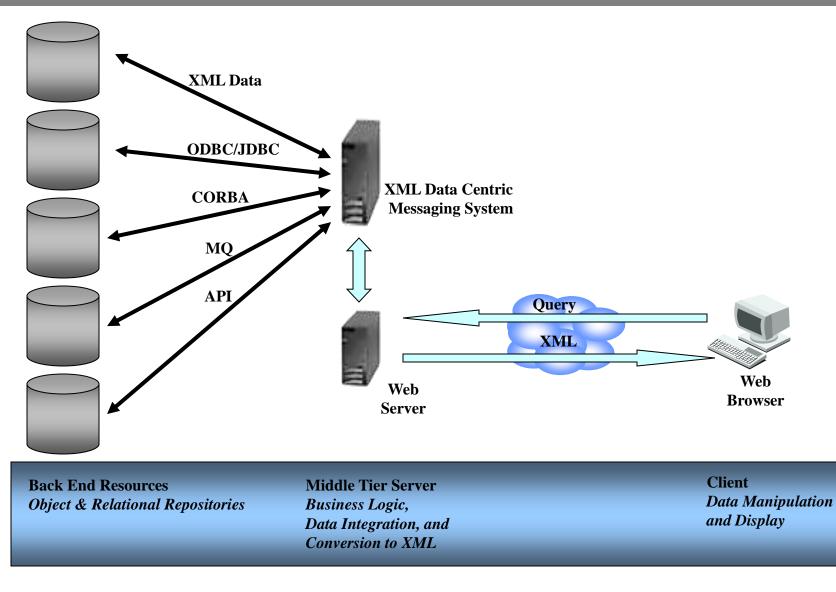

## eFinaX PFM (Personal Finance Manager)

Internet personal asset management system for banks and securities companies : Customers can manage and analyze their own asset by themselves through internet.

- Easy customization
- Personal asset account management
- Itemize the asset by grouping transactions
- Developed with Java Applet(SSL)
- Visual user interface providing various charts