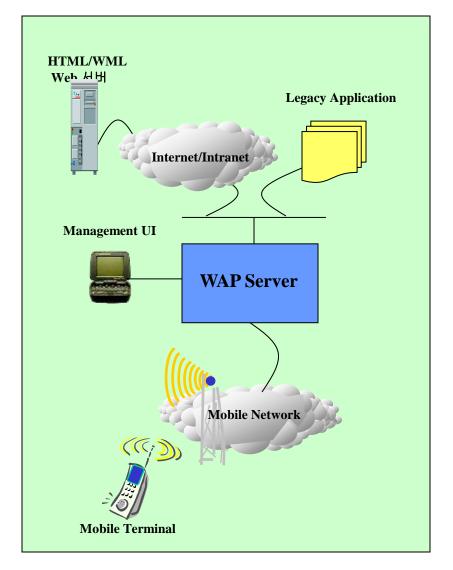

### eFinaX TradePack-WTS(Web Trading System)

HTML/Servlet/CGI based solution providing stock index, investment information, on-line trading, etc.

| 1060122 100 100 100 100 100 100 100 100 100 | 1999년 1999년 1999년 1999년 1999년 1999년<br>1999년 1999년 1999년 1999년 1999년 1999년<br>1월 1997년 1999년 | · 1989 프로디가 Alexand Frank Egen<br>Initio 환자인 보기만 휴가방가라 분위한 Ed<br>구선인 전 Pauly Notestice Ed Av | STORES CONTRACTOR STORES                                                                                                                                                                                                                                                                                                                                                                                        | EN SAL STALLER COMPANY BO |                                                                                                                                                                                                                                                                                                                                                                                                                                                                                                                                                                                                                                                                                                                                                                                                                                                                                                                                                                                                                                                                                                                                                                                                                                                                                                                                                                                                                                                                                                                                                                                                                                                                                                                                                                                                                                                                                                                                                                                                                                                                                                        |
|---------------------------------------------|----------------------------------------------------------------------------------------------------------------------------------------------------------|----------------------------------------------------------------------------------------------|-----------------------------------------------------------------------------------------------------------------------------------------------------------------------------------------------------------------------------------------------------------------------------------------------------------------------------------------------------------------------------------------------------------------|---------------------------|--------------------------------------------------------------------------------------------------------------------------------------------------------------------------------------------------------------------------------------------------------------------------------------------------------------------------------------------------------------------------------------------------------------------------------------------------------------------------------------------------------------------------------------------------------------------------------------------------------------------------------------------------------------------------------------------------------------------------------------------------------------------------------------------------------------------------------------------------------------------------------------------------------------------------------------------------------------------------------------------------------------------------------------------------------------------------------------------------------------------------------------------------------------------------------------------------------------------------------------------------------------------------------------------------------------------------------------------------------------------------------------------------------------------------------------------------------------------------------------------------------------------------------------------------------------------------------------------------------------------------------------------------------------------------------------------------------------------------------------------------------------------------------------------------------------------------------------------------------------------------------------------------------------------------------------------------------------------------------------------------------------------------------------------------------------------------------------------------------|
|                                             |                                                                                                                                                          |                                                                                              | A Q Z Z BAI   DUCCION CONSTRUIT   PED   OWINGEL   PED   OWINGEL |                           | Image: second |