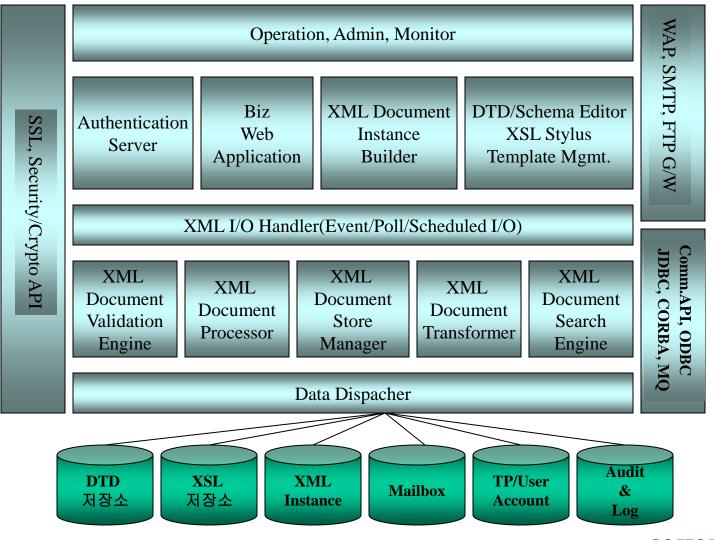

## eFinaX PFM (Personal Finance Manager)

Internet personal asset management system for banks and securities companies : Customers can manage and analyze their own asset by themselves through internet.

- Easy customization
- Personal asset account management
- Itemize the asset by grouping transactions
- Developed with Java Applet(SSL)
- Visual user interface providing various charts