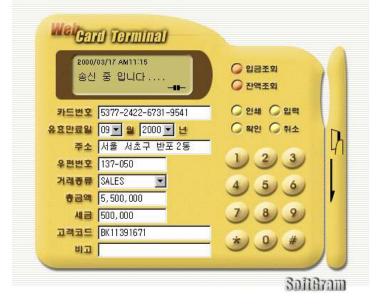

# eFinaX Teller System

100% pure Java Client, run time Server and development environment for building the next generation web and Java based branch teller system

- Easy customization
- Support magnetic card reader
- Support passbook printer
- Developed with Java Swing