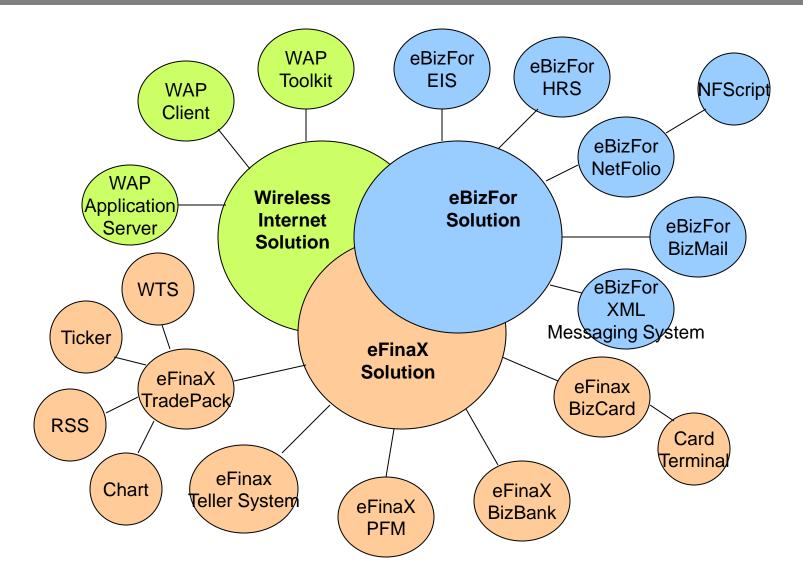

## eFinaX TradePack-RSS(Realtime Streaming Service)

Real time streaming stock information and trading system (Java Applet / Windows Application)

| 10 LG중권                                                                                                                                                                                                                                                                                        | 바른사네 () 바른주문                                                                                                                                                                                                                                                                                                                                                                                                                                                                                                                      | good 🛤 🔤                                                                                       | 4551403                                                                                                                                                                                                                                                                                   |
|------------------------------------------------------------------------------------------------------------------------------------------------------------------------------------------------------------------------------------------------------------------------------------------------|-----------------------------------------------------------------------------------------------------------------------------------------------------------------------------------------------------------------------------------------------------------------------------------------------------------------------------------------------------------------------------------------------------------------------------------------------------------------------------------------------------------------------------------|------------------------------------------------------------------------------------------------|-------------------------------------------------------------------------------------------------------------------------------------------------------------------------------------------------------------------------------------------------------------------------------------------|
| 2889 Pottao   NSISH                                                                                                                                                                                                                                                                            | R POWER E-TRADE [1] - Netscepe                                                                                                                                                                                                                                                                                                                                                                                                                                                                                                    | 2464 NEE NEE NEE                                                                               | 1427 Ticker                                                                                                                                                                                                                                                                               |
| 편성동력 구름명1 · 관련성용적용로 · 대로고함                                                                                                                                                                                                                                                                     | E計TRADE<br>한 여 표 도 한 한 한 한 한 한 한 한 한 한 한 한 한 한 한 한 한 한                                                                                                                                                                                                                                                                                                                                                                                                                                                                            | 제 2년 101-01-107408 💽 비밀명호 🚺 🦉 명제 💽 그 문신은                                                       |                                                                                                                                                                                                                                                                                           |
| 표확적 38,000 ♥ 1,001 88,7520 371,0<br>0277 52,200 ♥ 000 2,221,800 592,5<br>0동월 18,908 100 2,044,280 383,1<br>5월월 18,008 ♥ 1,008 553,466 137,1<br>동월월 7,158 224 2,982,180 1,222,1<br>828월 19,058 1009 7,282,520 1,282,0<br>1829월 19,058 1009 7,282,520 1,282,0<br>1829월 19,058 1009 452,266 118,1 | 환성용적 개규권적 Hat Nem   대 경조경 2165982 응   응유가 238H 가지만 비도간약 분수간약   L0주가용감 21,150 ℃ 580 673,840 252,450 280,440   마취관 4,140,000 ▲ 15,000 7,910 4,140 4,140   방위감 340,000 ▲ 10 10 140 140   방위감 340,000 ▲ 00 396,460 233,150 13,170   방위감 34,000 ▲ 300 396,800 23,150 13,170   방위감 34,600 Ψ 700 32,850 76,270 38,520   대 대 분 427,000 Ψ 3,200 120,380 76,270 38,520   대 대 분 47,000 Ψ 3,000 120,380 76,870 76,870   대 (1) 100 Ψ 100 ↓510 7,610 76,00 73,00 120,380   대 (2) 100 Ψ 100 ↓510 700 120,190 76,00 730,00   대 (2) 100 Ψ 100 ↓510 | 08670 곳모넓즐권 <sup>+5</sup> 5.300 ▲ 190 5.250 8.690 5.250<br>08675 곳모닝용권우 4.500 0 4.510 10 4.500 | 27921 77.05.52/ 2   11,060 2.689.225 3.810 212.336   27.770 2.298.066 513.750 2.780   1.440 6.13.750 2.529.246 3.100   3.100 2.529.246 3.100 2.401.960   3.100 2.529.246 3.100 2.401.960   2.730 5.15.470 5590 125.436   2.1791 4.403.057 527 2.130   2.130 1.006.142 3.006.142 3.006.142 |
| 1 우 3,655 4 401 8,338,220 687,0<br>19동3업 2,418 4 174 12,018,860 2,278,7<br>사망 Ito 22(BR 유비/지입 금융부제 4,3도)천+10여<br>현급함자 제31번호 (05201113474) 응해 [                                                                                                                                                 | 비용가 약 75,800 ▼ 5,200 51,750 54,120 13,820   대상 약업 10,100 ▲ 470 5,895,100 144,1860 [59,830   실상 양업 55,450 ▼ 150 980,050 782,570 782,370   실상 양업 55,450 ▼ 150 980,050 782,570 782,370   질 문 8 7,410 ▲ 20 672,175 277,400 232,400   U E 7.9 27,500 ▲ 2,000 325,246 33,087 57,405   U E 7.9 29,000 ★ 27,000 328,420 130,118 130,118   월 프 201 180,500 ▼ 17,000 147,1331 106,404 232,321                                                                                                                                               |                                                                                                | 44 530 702 946<br>응급 = 한합/취소<br>양간송 교 지용                                                                                                                                                                                                                                                  |