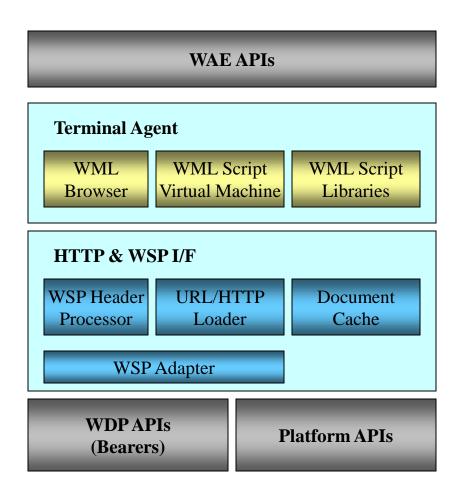

tion Protocol)





## **Wireless Internet - WAP Server**

### WaveGram WAP Server

- > WAP 1.1 Compliant
- > Wireless internet platform for corporate
- Intranet/Extranet service
- Third-party system integration
- **Back-end system integration API**
- >WAP application development tools

### WAP Server Extensions

- User Authentication Server(SSO)
- > Push Manager
- > Document Converter
- Document Cache Engine
- > WAP JAVA API





# **Wireless Internet- WAP Client/Toolkit**

### WaveGram WAP Client

- > WML Browser
- > WMLScript Virtual Machine
- > WMLScript Libraries
- ≻URL Loader
- >Wireless Protocol Stack
- >WML browser emulator

### WaveGram WAP Toolkit

- > WML and WMLScript Editor
- Device Simulator
- > WMLScript Libraries
- > WML Browser
- Script Interpreter and run-time libraries